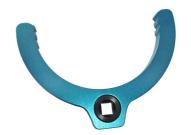

#### AT72F273 Two Way Oil Filter Wrench

- Special design to remove and install the oil filter easily and quickly.
- · With pull spring to make it hold the filter easily.
- · Suitable for 60-80 mm oil filter.
- Use with 3/8" Dr. or 17 mm wrench.

#### AT72F274 Two Way Oil Filter Wrench

- Special design to remove and install the oil filter easily and quickly.
- · With pull spring to make it hold the filter easily.
- Suitable for 80-115 mm oil filter.
- Use with 1/2" Dr. or 21 mm wrench.