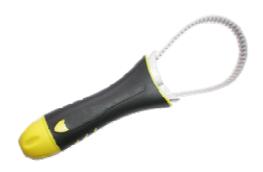

#### AT72F07 Strap Type Dual Drive Oil Filter Wrench

Applicable:

1/2" or 3/8" SQ. Drive or 13/16" ( 21mm ) Open

End Spanner.

Suitable for Filter Diameter Up to 300 mm