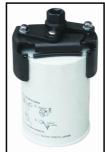

#### AT72F09 Fuel Filter Key Ø108mm

Applicable:

Suitable for PEUGEOT, CITROEN, RENAULT e.g. with HDI Diesel Engines.

The Fuel Filter Key is required to remove and install the Fuel Filter Cap when replacing the Fuel Filter Cartridge.

Drive: 3/8" SQ., Profile: Ø 108 mm, 46 Rillen

#### AT72F11 Fuel Filter Key Ø109mm

Applicable:

Suitable for PEUGEOT, CITROEN, RENAULT etc.
The Fuel Filter Key is required to remove and install
the Fuel Filter Cap when replacing the Fuel Filter
Cartridge.

Drive: 3/8" SQ., Profile: Ø 109 mm, 8 Rillen