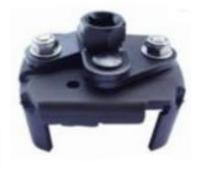

#### AT72F273 Two Way Oil Filter Wrench

- Special design to remove and install the oil filter easily and quickly.
- · With pull spring to make it hold the filter easily.
- · Suitable for 60-80 mm oil filter.
- Use with 3/8" Dr. or 17 mm wrench.

#### AT72F274 Two Way Oil Filter Wrench

- Special design to remove and install the oil filter easily and quickly.
- · With pull spring to make it hold the filter easily.
- Suitable for 80-115 mm oil filter.
- Use with 1/2" Dr. or 21 mm wrench.