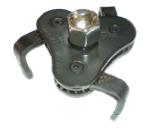

#### AT72F192 Fast Recovery Oil Filter Wrench

Capacity: 65 ~ 110 mm

Capacity: 110 ~ 155 mm