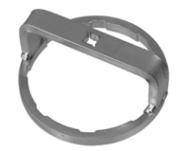

#### AT72F05 1/2" Dr. Two Way Oil Filter Wrench

Applicable:

Suitable for Filter Diameter 63 mm ~ 102 mm