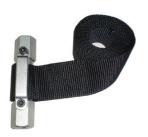

#### AT72F07 Strap Type Dual Drive Oil Filter Wrench

Applicable:

1/2" or 3/8" SQ. Drive or 13/16" ( 21mm ) Open

End Spanner.

Suitable for Filter Diameter Up to 300 mm