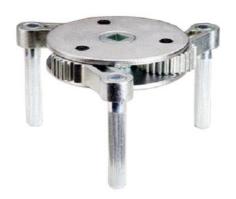

#### AT72F033 1/2" Dr. Self - Griping Oil Filter Wrench

Applicable:

Suitable for Filter 80 ~ 120 mm

#### AT72F036 1/2" Dr. Self - Griping Oil Filter Wrench

Applicable:

Suitable for Filter 95 ~ 165 mm